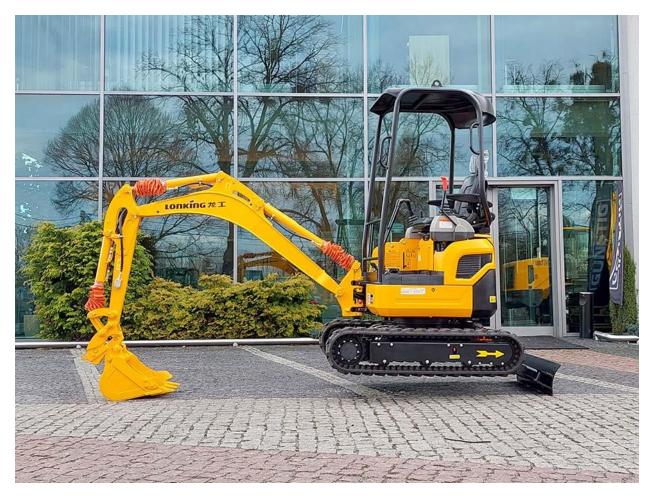

New hydraulic excavator 1.6T.

Other models are also available.

Kubota "ecological" engine. Complies with EU Stage V emission standards. Multi-pump hydraulic system with confluence channel.

The excavator is equipped with a hammer-type pipeline and a spare auxiliary valve.

Removable canopy for different working conditions.

Retractable undercarriage for easier mobility and more stability.

Technical specification:
Working weight 1600 kg
Boom length 1830 mm
Boom length 950 mm
Standard cup 0.04 m³
Max. travel speed 2.0/3.6 km/h
Max. digging speed 8.5 rev. / min
Digging depth 2290mm

Engine model D782 Volume 0.778 L Fuel tank 13l Track width 230 mm Tracks - 37 (each side) Carrier rollers - 2 (on each side) Track rollers - 3 (on each side) System voltage 12 V Battery capacity 12 V, 45 Ah